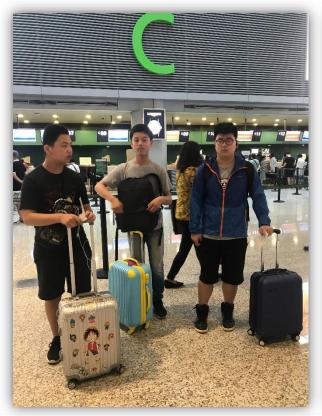

#### Set out 集合出发

**华东康桥国际学校** 

Students led by the teacher flew from HongQiao airport to Chengdu at 7:30 a.m. on July 14th,2019.

2019年7月14日上午七点半与3位同学准时在虹桥机场集合,然后

一同飞往成都双流机场。

**康軒文教集團** 

#### Arrival 顺利抵达

After three and a half hours flight, we arrived at the Chengdu airport, then met the teacher in Zhuoshi and the other students. Then we were transferred by bus to the

hotel.

#### Arrival 顺利抵达

**华东康桥国际学校** 

经过三个半小时的飞行,三名学生与1位老师安全抵达成都双流机场与卓识的领队老师和其他自行前往的同学汇合。然后由大巴统一送往位于成都市阿坝藏族羌族自治区-汶川县隐沫守貘人酒

店办理入住。