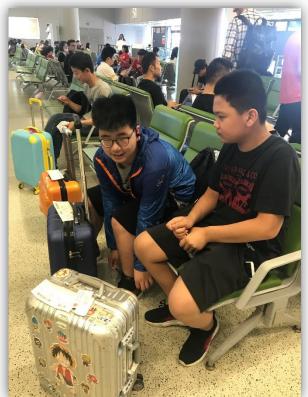

#### Set out 集合出发

**华东康桥国际学校** 

Students led by the teacher flew from HongQiao airport to Chengdu at 7:30 a.m. on July 14th,2019.

2019年7月14日上午七点半与3位同学准时在虹桥机场集合,然后

一同飞往成都双流机场。

**康軒文教集團** 

#### Arrival 顺利抵达

After three and a half hours flight, we arrived at the Chengdu airport, then met the teacher in Zhuoshi and the other students. Then we were transferred by bus to the

hotel.

#### Arrival 顺利抵达

**华东康桥国际学校** 

经过三个半小时的飞行,三名学生与1位老师安全抵达成都双流机场与卓识的领队老师和其他自行前往的同学汇合。然后由大巴统一送往位于成都市阿坝藏族羌族自治区-汶川县隐沫守貘人酒

店办理入住。