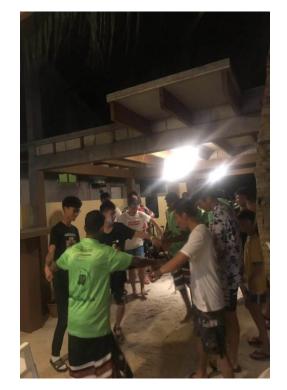

#### 欢送会

Today, we greeted a special BBQ dinner, using the fish that our classmates fished, and considering our eating habits, they also prepared grilled chicken for us. After dinner, we enjoyed the wonderful performance of the local characteristics, expressed their disappointment and blessings to the students, and also welcomed everyone to come back to Thoddoo Island again.

#### 欢送会

今天的晚餐非常丰盛, 当地领队老师们为同学们准备了烧 烤大餐,主菜以同学们夜钓的鱼为主,考虑到我们的饮食 习惯,他们还为我们准备了烤鸡肉。晚餐后,还为同学们 准备了当地特色的精彩表演,希望同学们平安归国,同时 也欢迎大家以后还能再来图杜岛。