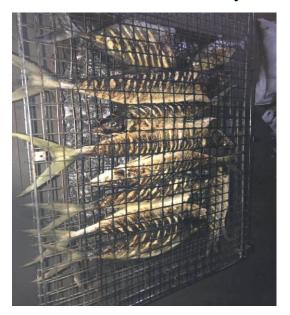

#### 欢送会

Today, we greeted a special BBQ dinner, using the fish that our classmates fished, and considering our eating habits, they also prepared grilled chicken for us. After dinner, we enjoyed the wonderful performance of the local characteristics, expressed their disappointment and blessings to the students, and also welcomed everyone to come back to Thoddoo Island again.

#### 欢送会

今天的晚餐非常丰盛, 当地领队老师们为同学们准备了烧 烤大餐,主菜以同学们夜钓的鱼为主,考虑到我们的饮食 习惯,他们还为我们准备了烤鸡肉。晚餐后,还为同学们 准备了当地特色的精彩表演,希望同学们平安归国,同时 也欢迎大家以后还能再来图杜岛。