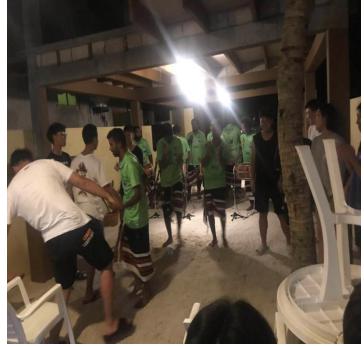

#### 欢送会

Today, we greeted a special BBQ dinner, using the fish that our classmates fished, and considering our eating habits, they also prepared grilled chicken for us. After dinner, we enjoyed the wonderful performance of the local characteristics, expressed their disappointment and blessings to the students, and also welcomed everyone to come back to Thoddoo Island again.

#### 欢送会

今天的晚餐非常丰盛, 当地领队老师们为同学们准备了烧 烤大餐,主菜以同学们夜钓的鱼为主,考虑到我们的饮食 习惯,他们还为我们准备了烤鸡肉。晚餐后,还为同学们 准备了当地特色的精彩表演,希望同学们平安归国,同时 也欢迎大家以后还能再来图杜岛。