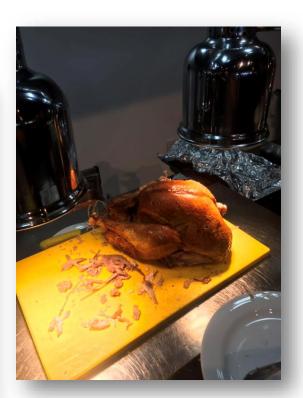

#### 欢送会

Today, we greeted a special BBQ dinner, using the fish that our classmates fished, and considering our eating habits, they also prepared grilled chicken for us. After dinner, we enjoyed the wonderful performance of the local characteristics, expressed their disappointment and blessings to the students, and also welcomed everyone to come back to Thoddoo Island again.

#### 欢送会

今天的晚餐非常丰盛, 当地领队老师们为同学们准备了烧 烤大餐,主菜以同学们夜钓的鱼为主,考虑到我们的饮食 习惯,他们还为我们准备了烤鸡肉。晚餐后,还为同学们 准备了当地特色的精彩表演,希望同学们平安归国,同时 也欢迎大家以后还能再来图杜岛。