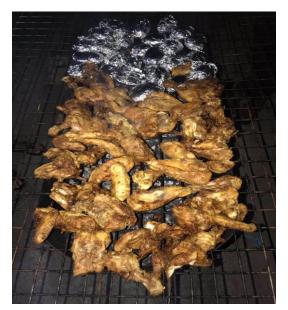

#### 欢送会

Today, we greeted a special BBQ dinner, using the fish that our classmates fished, and considering our eating habits, they also prepared grilled chicken for us. After dinner, we enjoyed the wonderful performance of the local characteristics, expressed their disappointment and blessings to the students, and also welcomed everyone to come back to Thoddoo Island again.

#### 欢送会

今天的晚餐非常丰盛, 当地领队老师们为同学们准备了烧 烤大餐,主菜以同学们夜钓的鱼为主,考虑到我们的饮食 习惯,他们还为我们准备了烤鸡肉。晚餐后,还为同学们 准备了当地特色的精彩表演,希望同学们平安归国,同时 也欢迎大家以后还能再来图杜岛。