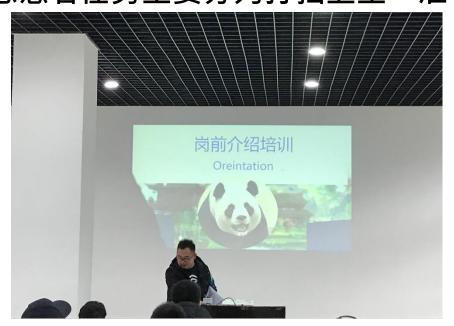

#### Duty 工作内容

The students visited the Ya'an Bifengxia Panda Base in the afternoon. After listening to the introduction of their daily work by the base's teacher, the students carefully recorded the duties that the volunteers needed to complete each day. The duties are mainly divided into three fields: cleaning, preparing food and making panda cake. 下午,学生们走进雅安碧峰峡景区,基地的老师先为大家介绍了他们每天的工作内容,同学们都认真记录了志愿者每天需要完成的任务。 志愿者任务主要分为打扫卫生、准备食物和体验窝窝头制作三方面。