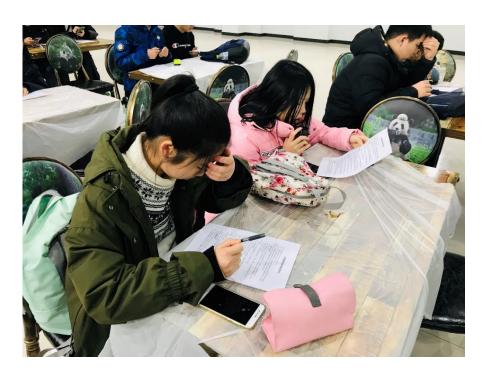

## Safety Training 安全培训

The base's teacher shared some precautions and stories about security. The students carefully read the security agreement and signed it.

基地老师和同学们分享了一些体验者注意事项及安全小故事。同学们认真阅读安全协议并签字确认。