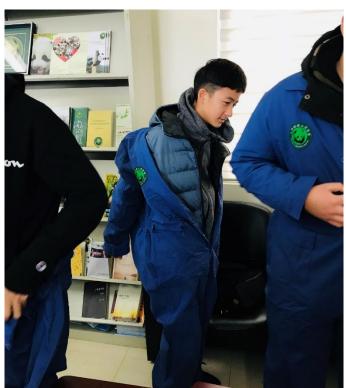

#### Receive 领取装备

At 3 o'clock in the afternoon, the students received volunteer clothes and work cards from the base's staff.

下午3点,同学们从基地工作人员的手中接过了志愿者服装和工作证。