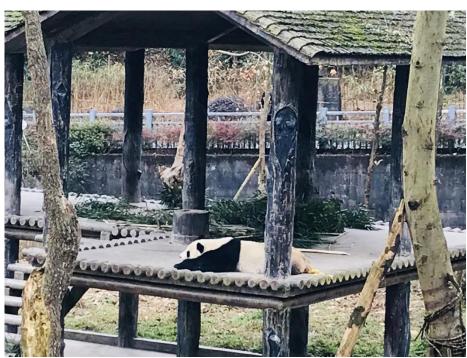

## Self-reflection 学生心得

Today we came to Ya'an panda protection base. After packing and having lunch, we entered the base officially. First, a staff member of the base introduced to us our next volunteer task and some matters needing attention. Then we went to get our work clothes, gloves and work cards. We moved freely. There is a panda lying on its back, stomach up and down, they slept sweetly. After returning to the hotel, I began to look forward to the interaction with the pandas tomorrow. I hope I can do my best.

今天我们来到了雅安熊猫保护基地。放好行李,吃完午饭,我们就正式进入基地。先由一位基地的工作人员向我们介绍接下来我们的义工任务,以及一些注意事项。接下来我们去领了每个人的工作服、手套和工作牌,就自由活动了。有一只熊猫四仰八叉地躺着,肚子一起一伏,睡得甚是香甜。回到酒店后,我开始期待明天与大熊猫的互动,希望自己能够尽己所能做到最好。——周心明