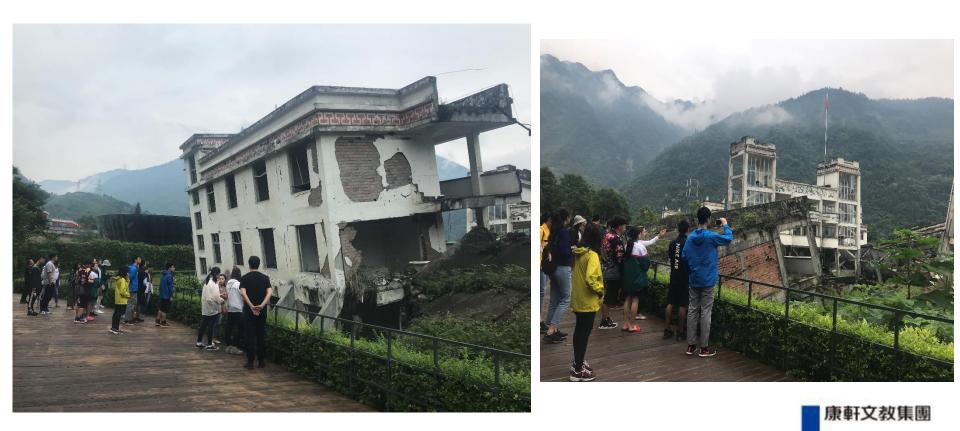

## Reflection 引导反思

During the reflection at night, students said that they didn't have a big earthquake, the only earthquake I had was in Bali, no houses collapsed, and by the time I got out it was over. I had seen the ruins of yingxiu school on douyin before. At that time, I didn't know much about it and thought it was very spectacular. At that time, I thought it was a tourist attraction built after the ruins. But today I know from the explainer that this place was left on May 12, 2008, and there are still unrescued victims underground. The big clock at the door was very shocking, and there was a feeling of depression on entering the door. Looking at the collapsed houses, some sank to the ground, some collapsed from such a large building into a small pile, heart feel that human beings in front of nature is really vulnerable. Calm days and disasters may be just one second away, life will be different from other changes. Like a word, tomorrow and accident never know which comes first. So we should cherish everyone around us, respect nature and love life. 康軒文教集團

### Reflection 引导反思

在晚上的引导反思中,一位学生说:我没有 经历过大地震,唯一一次经历的地震是在巴 厘岛,并没有房屋坍塌,等我跑出来的时候 地震已经结束了。之前我在抖音上面看到过 映秀学校遗址,当时对它没有很多了解,觉 得很壮观,当时以为是照着遗址的样子建造 的旅游景点。但是今天通过讲解员的讲解我 知道这个地方就是2008年5月12日留下来的, 而且地下还有未被救出的遇难者。门口的大 钟很震撼,一进门就有一种压抑的感觉。看 着倒塌的房屋,有的沉到地底下,有的从那 么大的建筑倒塌成一个小堆,内心觉得人类 在大自然面前真的不堪一击。平静的日子和 灾难也许就差一秒,人生就会发生天差地别 的变化。就像一句话,明天和意外永远不知 道哪个先到来。所以要珍惜身边的每一个人, 敬畏自然,热爱生命。