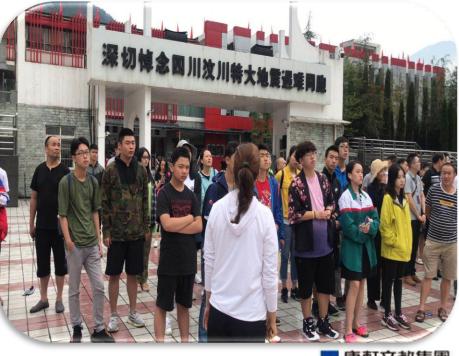

准备前往汶川映秀震中遗址所在地一映秀镇。

At about 11:00 am, we arrived at Yingxiu epicenter site. Our brilliant teacher Niuniu found us a local commentator. The students with a heavy heart and listened carefully to the commentator's explanation about the earthquake at that time.

#### 上午11点左右,我们到达了映秀震中遗址,卓识的带队妞妞老师 给我们找了一位当地的解说员。同学们怀着沉重的心情并且认真 的听解说员讲解地震当时的情景。

Students with a sad mood for the victims of the Wenchuan earthquake on May 12<sup>th</sup>, 2008, and laid flowers in tribute to the dead. Tomorrow we will start the trip of shoveling shit. 同学们带着悲痛的心情为08年5.12汶川地震遇难同胞致敬, 献花 明天我们将开始铲屎官的行程。