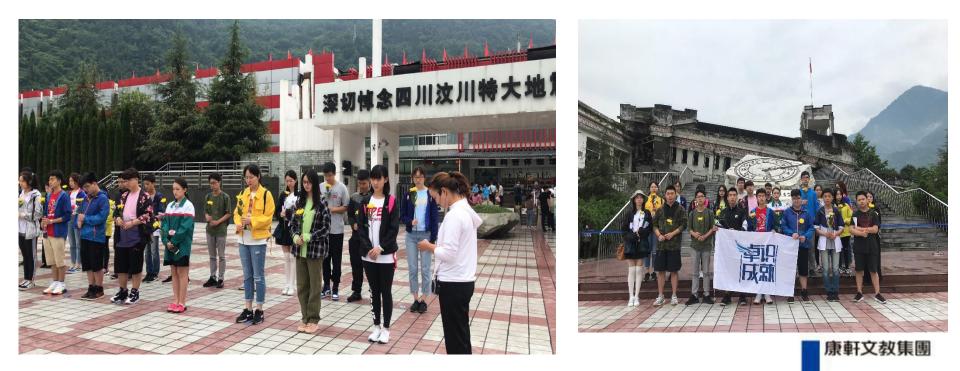

准备前往汶川映秀震中遗址所在地一映秀镇。

At about 11:00 am, we arrived at Yingxiu epicenter site. Our brilliant teacher Niuniu found us a local commentator. The students with a heavy heart and listened carefully to the commentator's explanation about the earthquake at that time.

#### 上午11点左右,我们到达了映秀震中遗址,卓识的带队妞妞老师 给我们找了一位当地的解说员。同学们怀着沉重的心情并且认真 的听解说员讲解地震当时的情景。

Students with a sad mood for the victims of the Wenchuan earthquake on May 12<sup>th</sup>, 2008, and laid flowers in tribute to the dead. Tomorrow we will start the trip of shoveling shit. 同学们带着悲痛的心情为08年5.12汶川地震遇难同胞致敬, 献花 明天我们将开始铲屎官的行程。

After lunch, about half an hour's driving along the mountain road, teacher Niuniu showed us around the local Shuimo ancient town.

午餐过后,大约经过半个小时的山路车程,卓识的妞妞老师带着我们来到了当地的水磨古镇参观当地的名族文化。