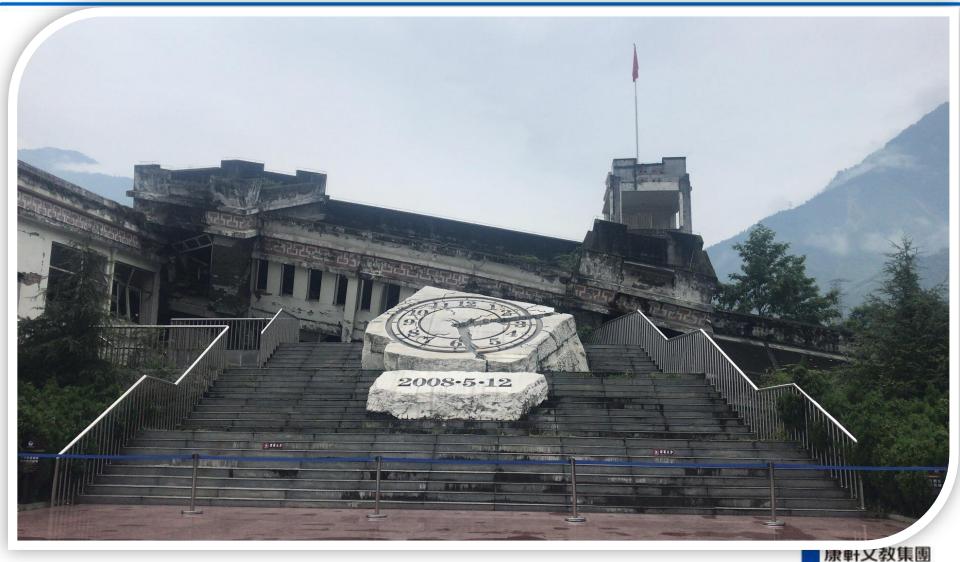

准备前往汶川映秀震中遗址所在地一映秀镇。

At about 11:00 am, we arrived at Yingxiu epicenter site. Our brilliant teacher Niuniu found us a local commentator. The students with a heavy heart and listened carefully to the commentator's explanation about the earthquake at that time.

#### 上午11点左右,我们到达了映秀震中遗址,卓识的带队妞妞老师 给我们找了一位当地的解说员。同学们怀着沉重的心情并且认真 的听解说员讲解地震当时的情景。

Students with a sad mood for the victims of the Wenchuan earthquake on May 12<sup>th</sup>, 2008, and laid flowers in tribute to the dead. Tomorrow we will start the trip of shoveling shit. 同学们带着悲痛的心情为08年5.12汶川地震遇难同胞致敬, 献花 明天我们将开始铲屎官的行程。

## Reflection 引导反思

During the reflection at night, students said that they didn't have a big earthquake, the only earthquake I had was in Bali, no houses collapsed, and by the time I got out it was over. I had seen the ruins of yingxiu school on douyin before. At that time, I didn't know much about it and thought it was very spectacular. At that time, I thought it was a tourist attraction built after the ruins. But today I know from the explainer that this place was left on May 12, 2008, and there are still unrescued victims underground. The big clock at the door was very shocking, and there was a feeling of depression on entering the door. Looking at the collapsed houses, some sank to the ground, some collapsed from such a large building into a small pile, heart feel that human beings in front of nature is really vulnerable. Calm days and disasters may be just one second away, life will be different from other changes. Like a word, tomorrow and accident never know which comes first. So we should cherish everyone around us, respect nature and love life. 康軒文教集團

### Reflection 引导反思

在晚上的引导反思中,一位学生说:我没有 经历过大地震,唯一一次经历的地震是在巴 厘岛,并没有房屋坍塌,等我跑出来的时候 地震已经结束了。之前我在抖音上面看到过 映秀学校遗址,当时对它没有很多了解,觉 得很壮观,当时以为是照着遗址的样子建造 的旅游景点。但是今天通过讲解员的讲解我 知道这个地方就是2008年5月12日留下来的, 而且地下还有未被救出的遇难者。门口的大 钟很震撼,一进门就有一种压抑的感觉。看 着倒塌的房屋,有的沉到地底下,有的从那 么大的建筑倒塌成一个小堆,内心觉得人类 在大自然面前真的不堪一击。平静的日子和 灾难也许就差一秒,人生就会发生天差地别 的变化。就像一句话,明天和意外永远不知 道哪个先到来。所以要珍惜身边的每一个人, 敬畏自然,热爱生命。