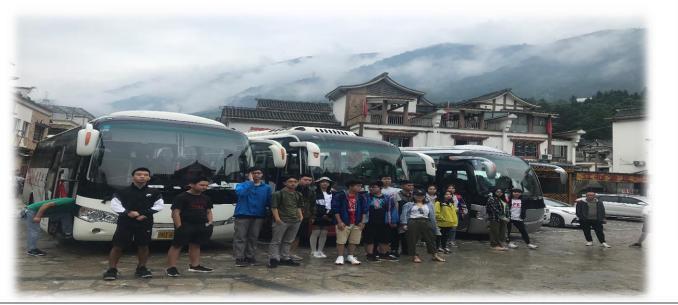

### Activity & Training 酒店破冰&志愿者培训

祭华东康桥国际学校

早餐过后,为了让本次参与大熊猫保护志工项目的同学互相认识 领队老师举行了酒店破冰活动,增进了学生之间的交流。同时对 学生进行了安全告知和志愿者培训,强调了守时、保管好随身物 品、 集体行动、服从老师和基地工作人员指令的观念。学生们 积极参与活 动并以优异的表现顺利完成了志愿者培训任务。

Today is the second day we arrived in Sichuan. After breakfast, the students came to the hotel lobby at 10 a.m. on time with their luggages and went to Ruins of Wenchuan Yingxiu Earthquake- Yingxiu Town. 今天是我们到达四川的第二天。因为昨晚到达酒店时间较晚,用完早餐后,学生们收拾好自己的行李准时于十点在酒店大厅集合,