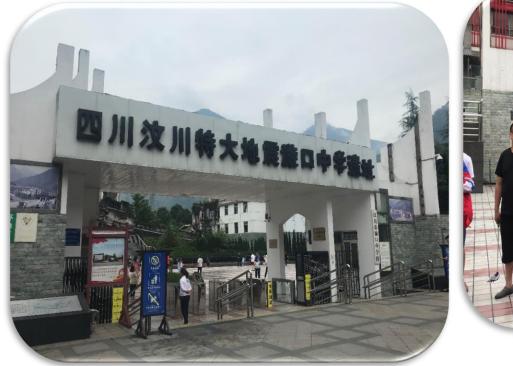

准备前往汶川映秀震中遗址所在地一映秀镇。

At about 11:00 am, we arrived at Yingxiu epicenter site. Our brilliant teacher Niuniu found us a local commentator. The students with a heavy heart and listened carefully to the commentator's explanation about the earthquake at that time.

#### 上午11点左右,我们到达了映秀震中遗址,卓识的带队妞妞老师 给我们找了一位当地的解说员。同学们怀着沉重的心情并且认真 的听解说员讲解地震当时的情景。

Students with a sad mood for the victims of the Wenchuan earthquake on May 12<sup>th</sup>, 2008, and laid flowers in tribute to the dead. Tomorrow we will start the trip of shoveling shit. 同学们带着悲痛的心情为08年5.12汶川地震遇难同胞致敬, 献花 明天我们将开始铲屎官的行程。