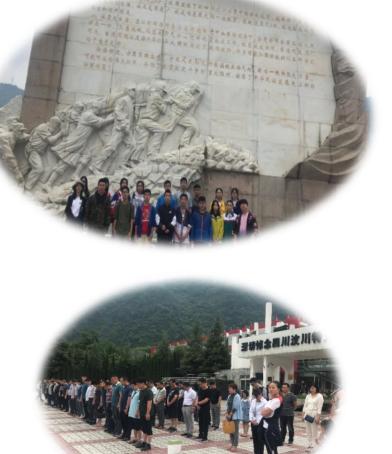

准备前往汶川映秀震中遗址所在地一映秀镇。

At about 11:00 am, we arrived at Yingxiu epicenter site. Our brilliant teacher Niuniu found us a local commentator. The students with a heavy heart and listened carefully to the commentator's explanation about the earthquake at that time.

#### 上午11点左右,我们到达了映秀震中遗址,卓识的带队妞妞老师 给我们找了一位当地的解说员。同学们怀着沉重的心情并且认真 的听解说员讲解地震当时的情景。

Students with a sad mood for the victims of the Wenchuan earthquake on May 12<sup>th</sup>, 2008, and laid flowers in tribute to the dead. Tomorrow we will start the trip of shoveling shit. 同学们带着悲痛的心情为08年5.12汶川地震遇难同胞致敬, 献花 明天我们将开始铲屎官的行程。