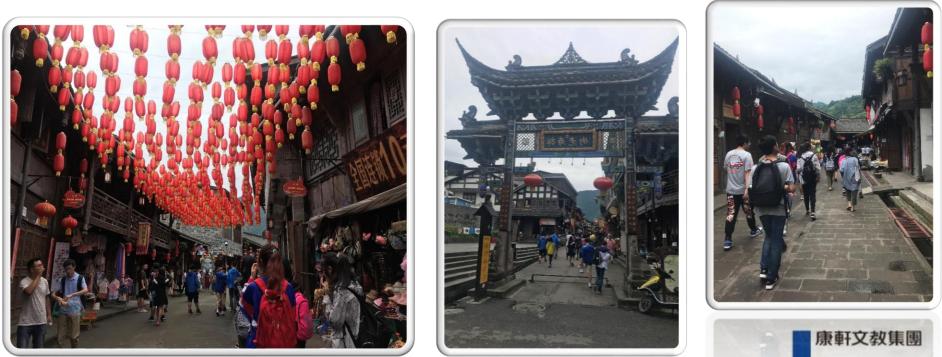

After lunch, about half an hour's driving along the mountain road, teacher Niuniu showed us around the local Shuimo ancient town.

午餐过后,大约经过半个小时的山路车程,卓识的妞妞老师带着我们来到了当地的水磨古镇参观当地的名族文化。